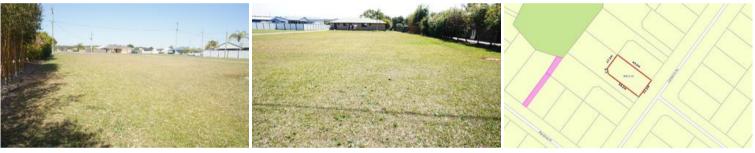

## LAND TO COMPLIMENT YOUR HOME!

Build your dream home on this 900 m2, flat block, in a quiet Avenue.

This land is not far from Cooloola Cove Woolworths Shopping Centre and is situated 10 minutes from Tin Can Bay

and just a 15 minute drive to Rainbow Beach, at the southern tip of the Great Sandy Strait and Fraser Island.

Water activities are central to Cooloola Coast, sailing, fishing, crabbing, kayaking and exploring the sand flats.