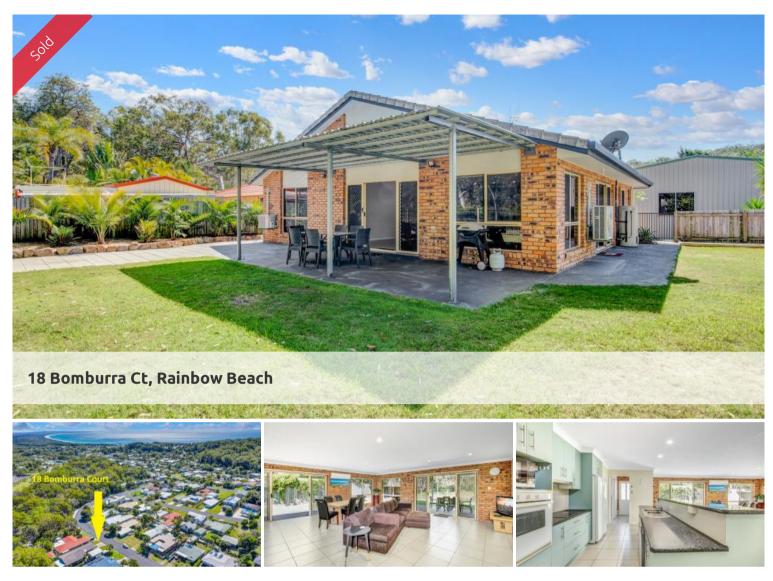

## Big Family Home. Large Shed

Huge family home situated in a quiet area of Rainbow Beach and less than 15 minutes walk to the patrolled surf beach.

Featuring a spacious, open plan living area with tiled floors, air conditioning and heaps of room, this home has been well-maintained and presents beautifully.

Large kitchen with electric oven and dishwasher.

Other features include:

- \* four bedrooms
- \* two living areas
- \* master bedroom with air conditioning
- \* main bathroom with bath tub
- \* separate laundry
- \* fully fenced yard backing onto bush land

\* massive shed with extra high roller door for your boat or van (8.5m long x 6m wide x 3.5m high (highest point of roller door is 3.1m).

💾 4 🔊 2 🛱 6 🗔 680 m2

| Ргісе         | SOLD for \$680,000 |
|---------------|--------------------|
| Property Type | Residential        |
| Property ID   | 914                |
| Land Area     | 680 m2             |

## Plenty of storage in this low maintenance home. Brick and tile and surrounded by quality homes in a culdesac, you can't go wrong here.

The above information provided has been furnished to us by the vendor/s. We have not verified whether or not that information is accurate and do not have any belief in one way or the other in its accuracy. We do not accept any responsibility to any person for its accuracy and do no more than pass it on. All interested parties should make and rely upon their own inquiries in order to determine whether or not this information is in fact accurate.