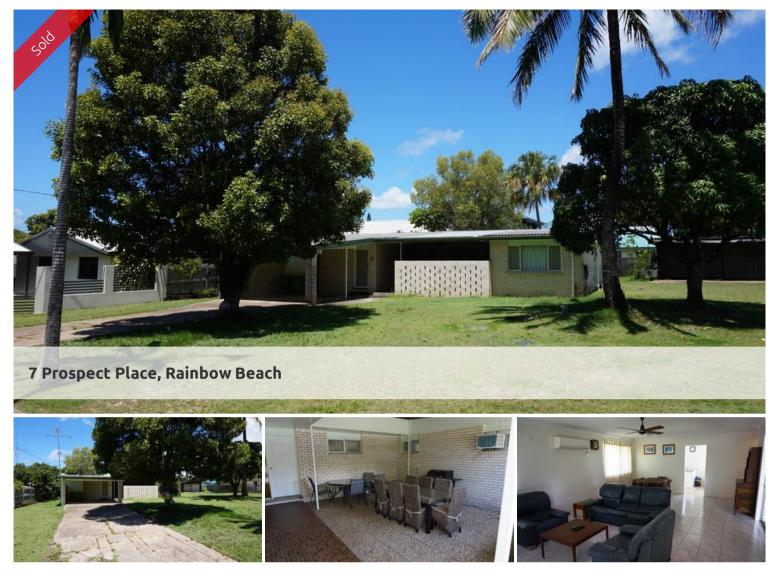

## Massive Block. Close To Beach

Centrally located within an easy ten minute walk to the patrolled surf beach yet nestled in a quiet cul-de-sac, this property is in a highly sought after area.

Huge block of land (1,048m2) which is extremely rare this close to the beach.

Solid home with very little maintenance required. The spacious living area is air conditioned and tiled which makes it cool during those warm summer months whilst the outdoor entertainment area is fully covered and enclosed on two sides.

All three bedrooms have ceiling fans and the main bedroom also has a window-mounted, air conditioner.

Currently utilised as a holiday house, the property would also suit as a permanent rental or you could ont to redevelop down the track (Subject to