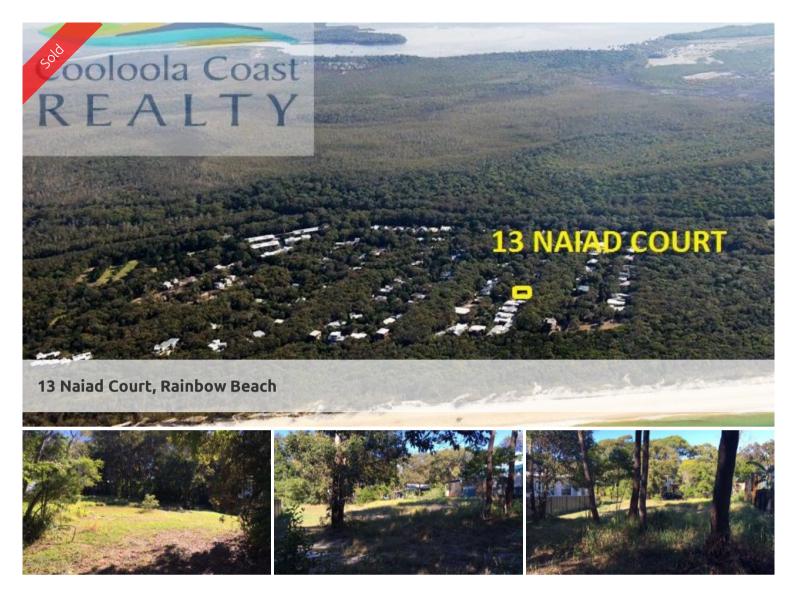

## Beach Side Block

Blank canvas on which to build the beach house you have always dreamed of.

Surrounded by quality homes and situated on a quiet culdesac, 13 Naiad Court is just 250 metres to the pristine surf beach at Rainbow via a bush track.

Backing onto bushland, you could design a fantastic home and maintain privacy whilst being close to all amenities including local cafes, shops, Clubs, etc.

Only five minutes walk to a nearby Restaurant and Bar.