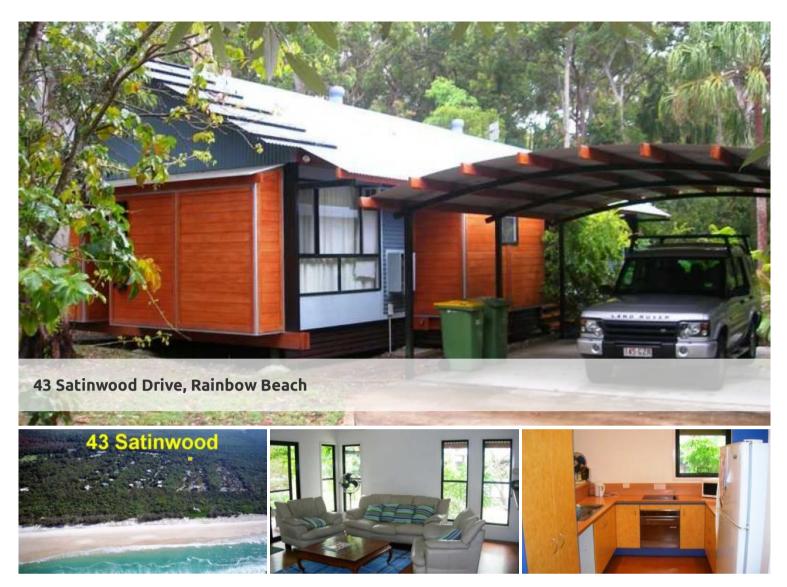

This property is the perfect base to enjoy all that Rainbow Beach has to offer. Modern and spacious beach house located less than 350 metres from the pristine surf beach, nestled amongst the trees within Rainbow Shores Estate.

Relax and unwind on the large covered entertainment deck at the rear overlooking a great children's playground and park.

Features:

\* Foxtel in the lounge room

\* TV with built in DVD player in both double bedrooms (please note these TV's do not receive TV reception and for DVD use only)