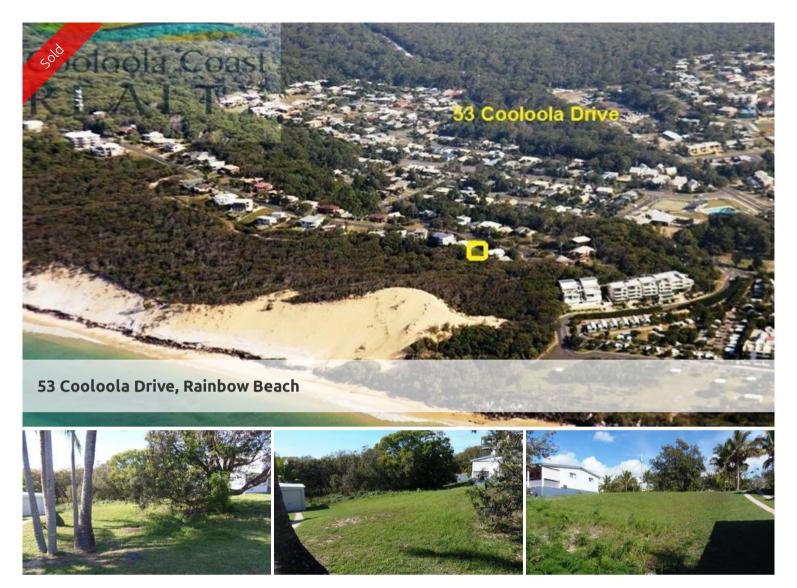

## Gorgeous block, close to beach

There are so few blocks of land left on the ocean side of Cooloola Drive so don't miss your opportunity to own one.

Over the past few years, vacant blocks of land close to the beach have been snapped up and this piece of land won't last long.

Situated less than 300 metres to the patrolled surf beach (via the stairs that link to Ocean View Parade), this is a fantastic blank canvas to build your dream beach house on.

Call today for more information.