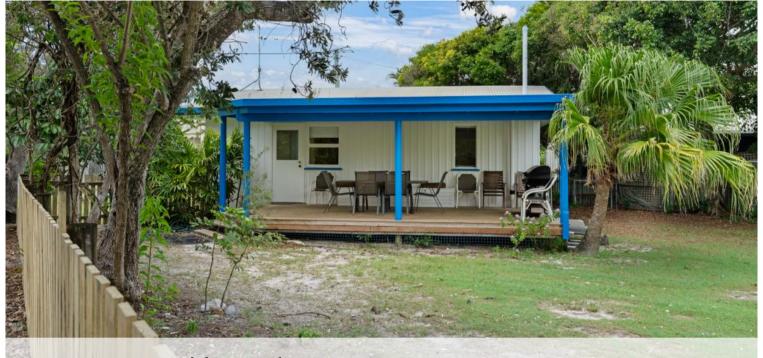

## 2 Spectrum Street, Rainbow Beach

As close to the beach as you can get! Pets Welcome. Fully fenced.

From the instant you walk into this wonderful two bedroom beach house you will feel completely relaxed and at home.

Literally 150 metres walk to the beach with a great kid's playground across the road - the whole family will thoroughly enjoy their stay here.

Featuring a fully fenced yard and a great deck to hang out on ..... you will be able to put your feet up and just listen to the waves crashing on the shore nearby. Pets are also welcome here. \$50 per pet levy per stay.