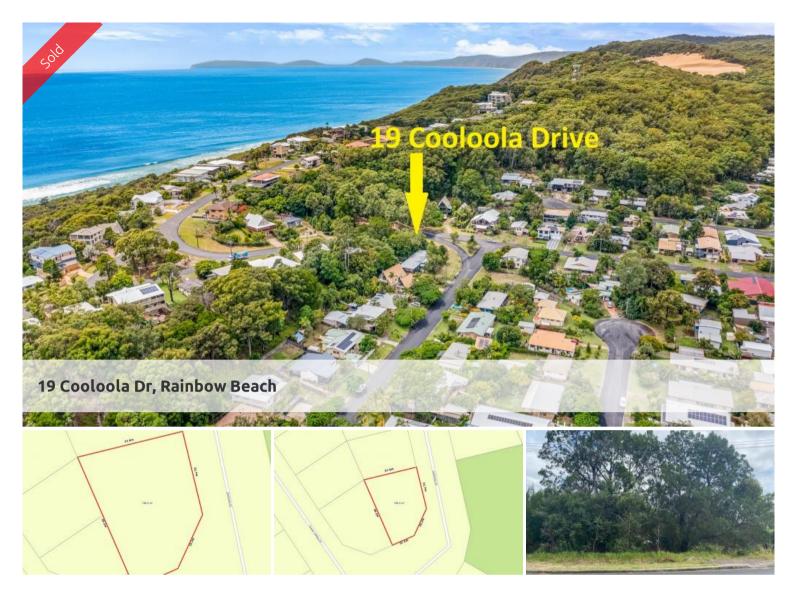

## Blank Canvas Close To Town - Price Reduced

Large, 784m2 block located in a great area within walking distance to the beach, shops, cafes and Restaurants.

The possibilities are endless with 19 Cooloola Drive being one of the last remaining vacant blocks in this area. Build your dream home or look to construct a duplex (subject to Council Approval) and rent the properties as part of your investment portfolio.

The block will need some clearing before you start construction. Elevated position capturing sea breezes whilst still being close enough to town to stroll down and grab the morning paper each day.

Call us for more information.