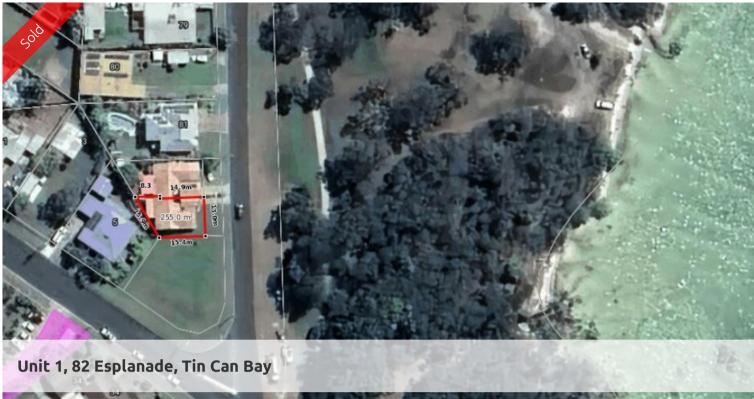

## BE ON THE BAY IN TIN CAN BAY

Did you think it was impossible to have water frontage on a beer budget? Well this is an opportunity for you to secure you dream. This duplex sits in a perfect position, and you won't ever lose the view. The property has open plan air-conditioned living area and with large windows along the front, giving perfect views also allowing the bay breeze to flow through.

🔚 3 🔊 1 🖨 1

| Ргісе         | SOLD for \$458,000 |
|---------------|--------------------|
| Property Type | Residential        |
| Property ID   | 1472               |
| Floor Area    | 255 m2             |