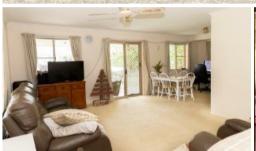

The main features of this home include:

- \* Three good size bedrooms with built ins.
- \* Large main living area that captures the sea breezes.
- \* Large tiled under roof patio area off the front of the house
- \* Elevated location with a Northerly aspect.
- \* Views towards the Great Sandy Straits.
- \* Main bathroom with separate toilet.
- \* Ceiling fans throughout.
- \* Open plan kitchen and living area.
- \* Large double lock up shed with driveway access plus a carport.
- \* The block is flat and has established mature trees and shrubs.