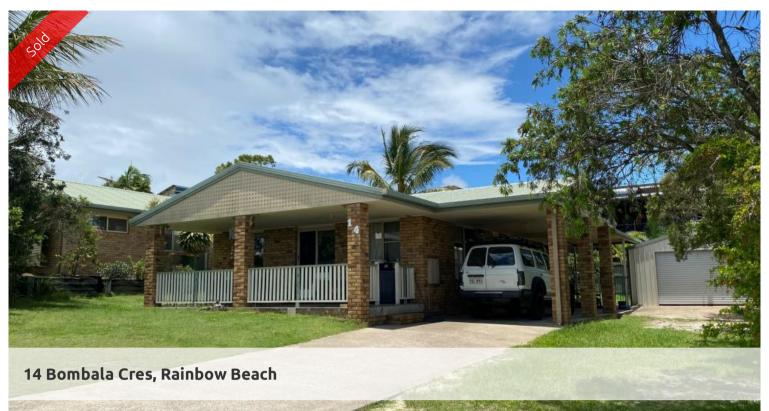

## Solid Brick Home. Elevated Location. Northerly Aspect.

This single level home is of solid brick construction and is in a quiet and elevated area of town. The house is ideally suited as a permanent rental / owner occupier or could be renovated and furnished for holiday letting.

The main features of this home include:

- \* Three good size bedrooms with built ins.
- \* Large main living area that captures the sea breezes.
- \* Large tiled under roof patio area off the front of the house
- \* Elevated location with a Northerly aspect.
- \* Views towards the Great Sandy Straits.
- \* Main bathroom with separate toilet.
- \* Ceiling fans throughout.
- \* Open plan kitchen and living area.
- \* Large double lock up shed with driveway access plus a carport.
- \* The block is flat and has established mature trees and shrubs.

This could be your opportunity to get into the Rainbow Beach property market. An elevated block with a Northerly aspect that captures the natural sea breezes and has an ideal orientation to take in sunrises and sunsets. With few properties hitting the market you will need to act fast to secure your own little piece of paradise.