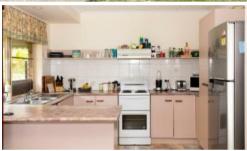

The main features of this home include:

- \* Three good size bedrooms with built ins.
- \* Large main living area that captures the sea breezes.
- \* Large tiled under roof patio area off the front of the house
- \* Elevated location with a Northerly aspect.
- \* Views towards the Great Sandy Straits.
- \* Main bathroom with separate toilet.
- \* Ceiling fans throughout.
- \* Open plan kitchen and living area.
- \* Large double lock up shed with driveway access plus a carport.
- \* The block is flat and has established mature trees and shrubs.