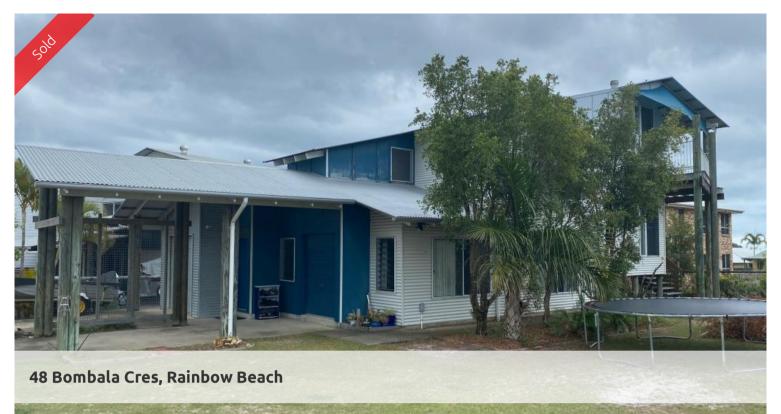

Great Beach Vibe. Elevated Location. Enjoy the Sea Breezes.

This multi-level home has a great beach vibe with modern architecture and a clever use of corrugated iron and timber for its external structure and appearance. Situated in a quiet area of town, the house is ideally suited as a permanent rental or could easily be freshened up and furnished for holiday letting.

Boasting loads of features including:

- \* three good size bedrooms that are carpeted and have built ins
- \* large upstairs room with a nice deck and high ceilings that could be used as
- a master bedroom or second living area
- \* two bathrooms (the main has a bath)
- \* ceiling fans throughout
- \* open plan kitchen and living area
- \* single lock up garage
- \* single carport adjacent to the garage
- \* hardwood floors throughout
- \* elevated location with great sea breezes
- \* large and usable established gardens

📇 3 🤊 2 🗐 2 🔁 600 m2

**Price** SOLD for \$691,000

**Property Type** Residential

**Property ID** 1388 **Land Area** 600 m2