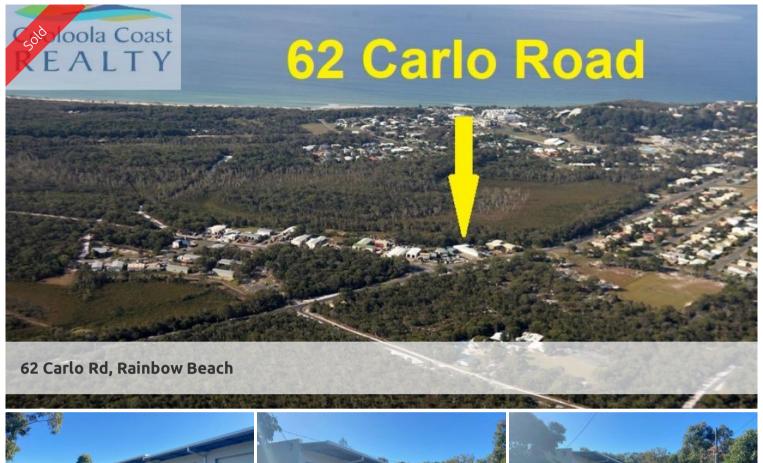

## A Rare Commodity – Passive Income

Seize this chance to secure a sought-after piece of Rainbow Beach's industrial estate. Hold the monopoly on storage sheds with a growing population and very limited options for competitors.

Situated in a prime position, less than two kilometres from the Carlo Point boat ramp and less than three kilometres to the surf beach .... this 1000m2 boasts:

- \* 14 storage sheds (block construction)
- \* all sheds have 3.6m door heights
- \* range in size from 19m2 49m2