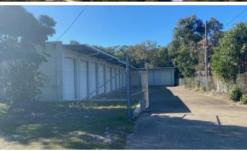

Situated in a prime position, less than two kilometres from the Carlo Point boat ramp and less than three kilometres to the surf beach .... this 1000m2 boasts:

- \* 14 storage sheds (block construction)
- \* all sheds have 3.6m door heights
- \* range in size from 19m2 49m2

Excellent gross income with virtually no maintenance or upkeep on the premises.

Land value alone is well over \$300,000 and the concreting, fencing and block construction put the cost of rebuilding at well over \$400,000 on top of that.