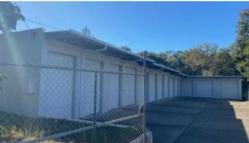

Situated in a prime position, less than two kilometres from the Carlo Point boat ramp and less than three kilometres to the surf beach .... this 1000m2 boasts:

- \* 14 storage sheds (block construction)
- \* all sheds have 3.6m door heights
- \* range in size from 19m2 49m2

Excellent gross income with virtually no maintenance or upkeep on the premises.

Land value alone is well over \$300,000 and the concreting, fencing and block construction put the cost of rebuilding at well over \$400,000 on top of that.