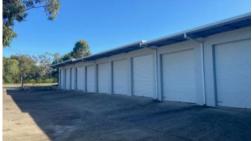

Situated in a prime position, less than two kilometres from the Carlo Point boat ramp and less than three kilometres to the surf beach .... this 1000m2 boasts:

- \* 14 storage sheds (block construction)
- \* all sheds have 3.6m door heights
- \* range in size from 19m2 49m2

Excellent gross income with virtually no maintenance or upkeep on the premises.

Land value alone is well over \$300,000 and the concreting, fencing and block construction put the cost of rebuilding at well over \$400,000 on top of that.