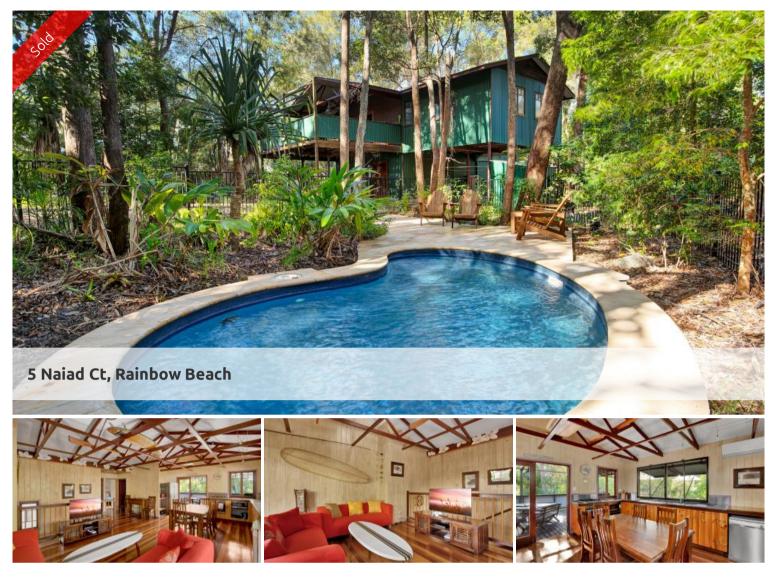

## Own Your Own Beachside Retreat

Less than 300 metres walk via a bush track to the beach via your own backyard. This large, four bedroom beach house is the perfect escape from life for your family, complete with an inground pool.

The epitome of beach house style, everything about this beautiful home is designed to make you feel completely at ease and comfortable.

Spacious, private and surrounded by trees, this gorgeous holiday home is located in a bushland setting close to the pristine surf beach. Simply wander out the back and follow the bush track to the surf beach.

The home offers all the modern conveniences, yet it maintains a rustic, beachy feel. Your whole family will love it here. Living and sleeping areas are located upstairs and there is a rumpus/TV room plus an extra bedroom downstairs. 💾 4 🔊 2 🛱 1 🗔 703 m2

## **Office Details**

Rainbow Beach Shop 2/8 Rainbow Beach Road Rainbow Beach QLD 4581 Australia (07) 5486 3411

Other features include:

- \* two bathrooms
- \* two spacious decks

- \* air conditioned living area
- \* dishwasher
- \* in ground pool
- \* tropical landscaped gardens
- \* fully furnished