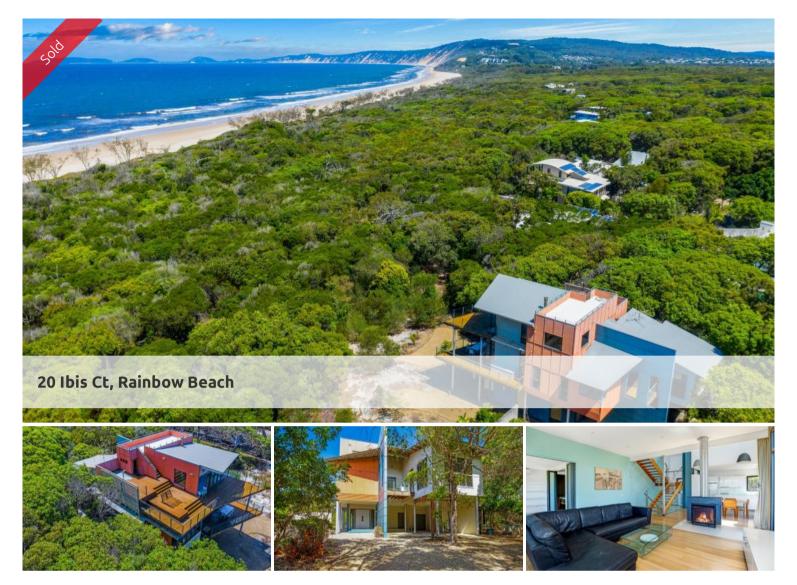

## Multi-level living, ocean views, spa and sauna

From the moment you enter the olive-lined driveway, you will feel instantly relaxed and at home at this beach house.

The main entry welcomes you into this stunning home and provides a large living space on the ground floor. A third bedroom, laundry and loads of storage complete this level.

Ascend the beautiful staircase to the second level of the home which boasts open plan living, modern kitchen, dining area and living room with a large fireplace. Multiple decks on this floor encourage indoor/outdoor living.

The master bedroom features a parent's retreat living space, walk through robe and ensuite whilst the second bedroom has a two-way bathroom and access to more deck space.

The third level of the home is a mezzanine level offering an additional living area which flows out onto another deck with water views. The spa and sauna are also on this top floor which provides an incredible entertaining and relaxation space.

The pièce de resistance of this amazing, architecturally designed home is the roof top deck which boasts amazing ocean views all the way across to Double Island Point.

🗀 3 🔊 2 🖨 2 🖸 1,159 m2

Price SOLD for \$950,000