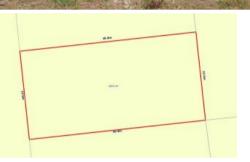

## NEW KIDS ON THE BLOCK

These owners feel it's time to part with the 1012m2 block. Sitting 20min to Rainbow Beach, 5 min to Cooloola Cove Woolworths shopping centre and 10 min to Tin Can Bay. The block is nice and dry with a small shed.

□ 1,012 m2

Price SOLD for \$150,000

**Property Type** Residential

Property ID 1276 Land Area 1,012 m2