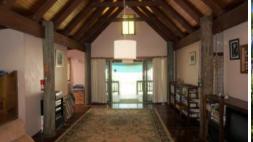

Polished floors throughout and its high cathedral ceilings keep the property cool on those hot summer days. The large open plan living area opens onto a back deck and a front deck ideal for entertaining or just relaxing after a long day. There are two bedrooms, large bathroom and good size kitchen.