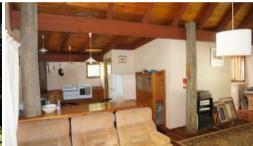

Polished floors throughout and its high cathedral ceilings keep the property cool on those hot summer days. The large open plan living area opens onto a back deck and a front deck ideal for entertaining or just relaxing after a long day. There are two bedrooms, large bathroom and good size kitchen.