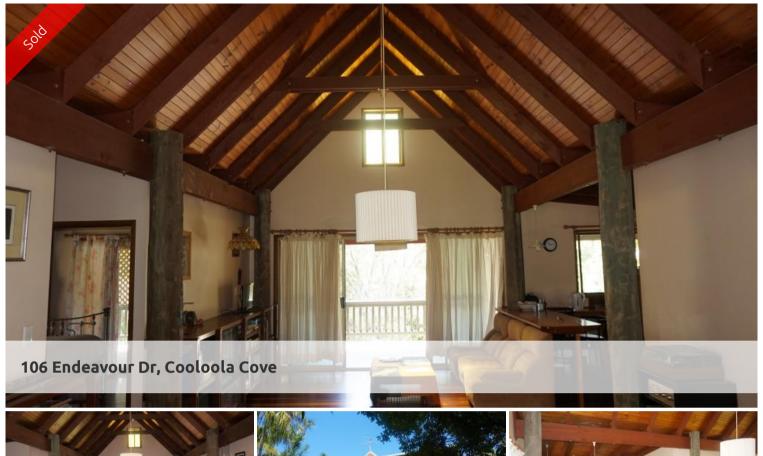

## DARE TO BE DIFFERENT

If you are looking for quiet, private and a little different - we found it. A short drive through the tranquil gardens we find the jewel in the crown and you can't help but feel the stress of the world was left at the gate.

Polished floors throughout and its high cathedral ceilings keep the property cool on those hot summer days. The large open plan living area opens onto a back deck and a front deck ideal for entertaining or just relaxing after a long day. There are two bedrooms, large bathroom and good size kitchen.

The 2004m2 block backs onto the forestry giving the feeling that you have more acres without the upkeep. Its location is perfect with low traffic, low noise, low stress, so why not dare to be different?