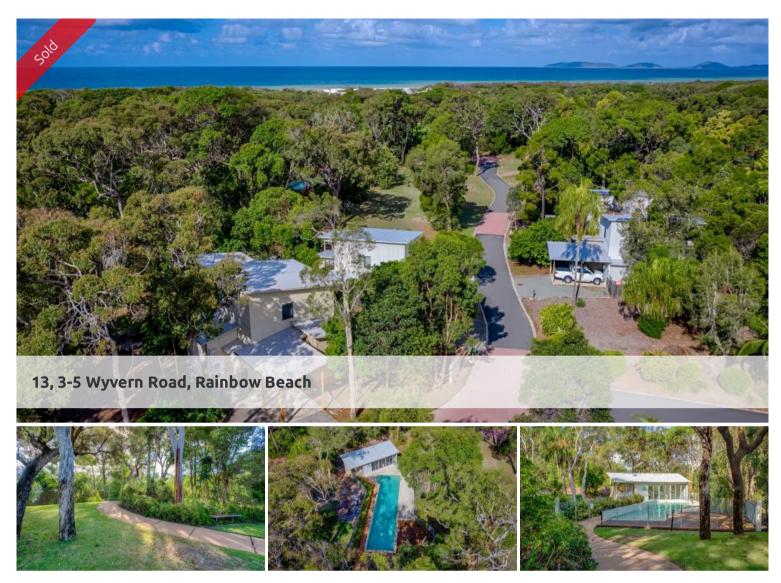

## Build by the beach!

Pristine surf beach less than five minutes' walk via a bush track: 20 metre lap pool as part of the complex as well as a professionally equipped, air conditioned gym plus a 15 person, garden spa within the complex everything is literally on your doorstep.

- \* Only 300 metres to the beach via a sandy bush track
- \* Landscaped common grounds blending into the natural surrounds
- \* Eco friendly with green buffers and corridors separating properties
- \* Small footprint: ensuring there is minimal impact on the unique natural environment