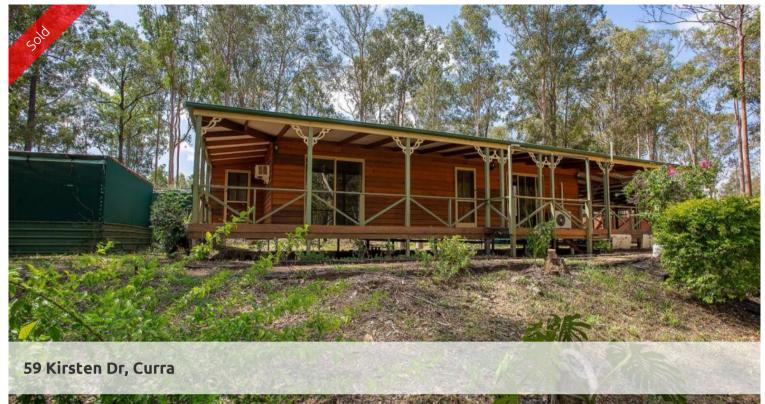

## JUST A TOUCH WILL DO IT! PRICE REDUCED

Are you looking to do a little to add a lot? Acreage this close to town doesn't come up often. Sitting on 4.942 acres with dam the home is cuddled on three sides by a good size veranda with three entries into the property. The airconditioned lounge with wood fire burner leads to the dining and kitchen area which also has a small bedroom off it.

The hall takes you to the laundry, two good size bedrooms and the bathroom that needs an update. At the side of the house there is a large cemented floor with mesh enclosed area ideal for green house, entertainment area, storage or base for a new shed.