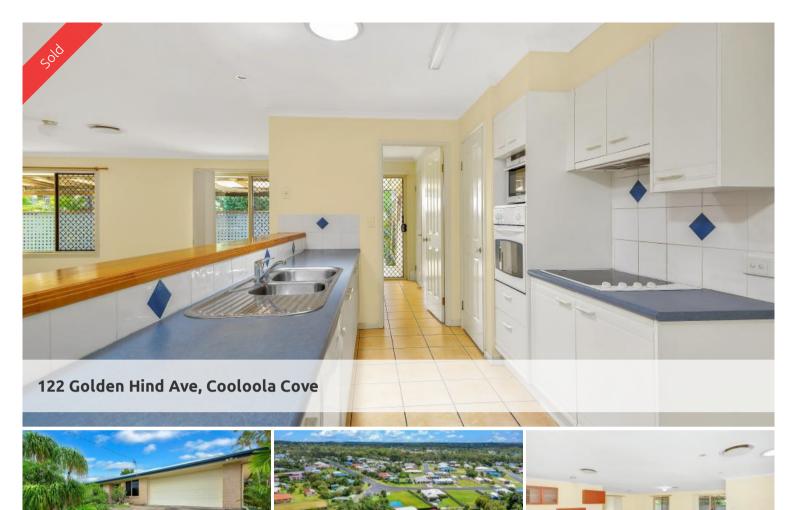

WHEN SIZE MATTERS!!!

This property is deceiving from when you enter the door you are taken into a lounge and then left to main bedroom with ensuite, but the wow factor is the open plan kitchen dining that opens onto the outdoor entertainment area complete with spa.