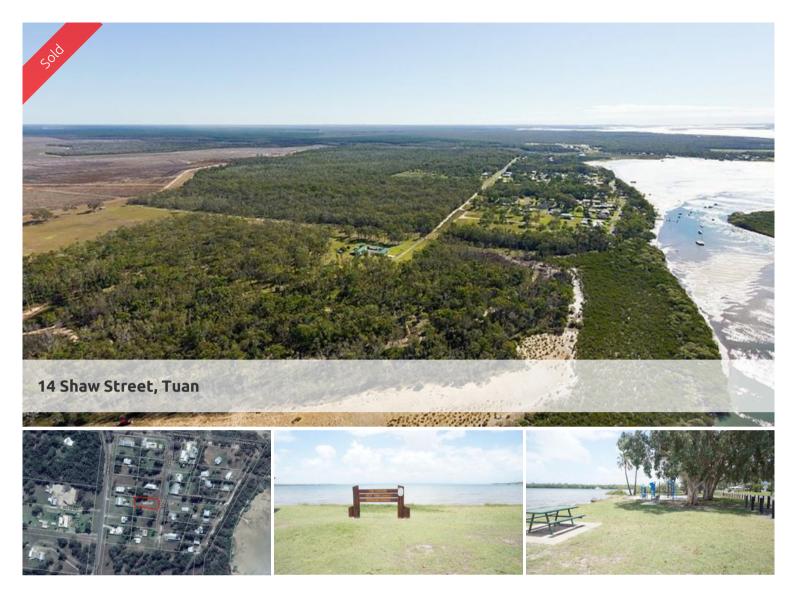

## LAND ON THE GREAT SANDY STRAITS

Build your dream home on this 1,012 m2, flat block only 150m to the foreshore.

On the edge of the Great Sandy Straits and only a short boat ride to World Heritage Listed Fraser Island, this property is a rare find.

**Price** SOLD for \$55,000

**Property Type** residential **Property ID** 1158

Land Area 1,012 m2