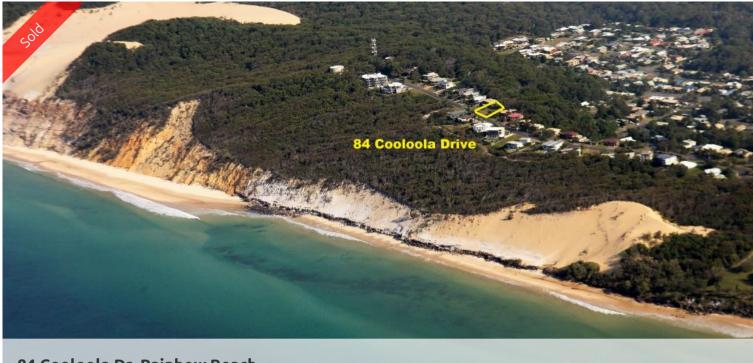

# 84 Cooloola Dr, Rainbow Beach

# As Rare As Hen's Teeth

Vacant blocks on sought after Cooloola Drive are becoming few and far between so act fast to secure this fantastic, elevated block with ocean views.

Backs onto natural bushland as well so you get wonderful views to the rear as well.

665m2 of land to build your dream beach house on. Surrounded by quality homes.

The above information provided has been furnished to us by the vendor/s. We have not verified whether or not that information is accurate and do not have any belief in one way or the other in its accuracy. We do not accept any responsibility to any person for its accuracy and do no more than pass it on. All interested parties should make and rely upon their own inquiries in order to determine whether or not this information is in fact accurate.