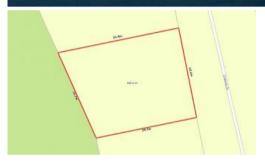

665m2 of land to build your dream beach house on. Surrounded by quality homes.

The above information provided has been furnished to us by the vendor/s. We have not verified whether or not that information is accurate and do not have any belief in one way or the other in its accuracy. We do not accept any responsibility to any person for its accuracy and do no more than pass it on. All interested parties should make and rely upon their own inquiries in order to determine whether or not this information is in fact accurate.

#### 🗔 665 m2

 Price
 SOLD for \$600,000

 Property Type
 Residential

 Property ID
 1085

 Land Area
 665 m2